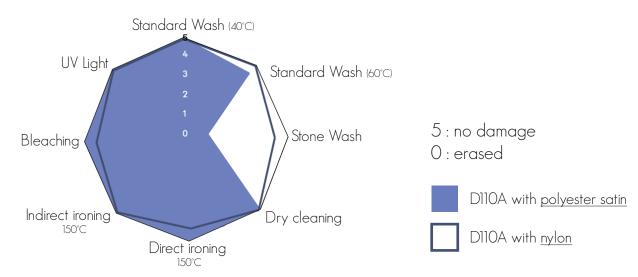

### **DURABILITY OF PRINTED IMAGE**

| TESTS with standard nylon care labels                                | RESULTS  |              |
|----------------------------------------------------------------------|----------|--------------|
| Standard wash<br>25 washing at 40°C during 45 min<br>Test ISO C06A1M | ANSI > B |              |
| Standard wash<br>25 washing at 60°C during 45 min<br>Test ISO C06A1M | ANSI > B | - 9          |
| Stone wash 1 time                                                    | ANSI > C | October 2016 |
| Dry cleaning 5 times                                                 | ANSI > B | - 00         |
| Direct & indirect ironing (150°C)                                    | ANSI > B |              |
| 20 back and forwards                                                 |          |              |
| Bleaching<br>diluted to 5% during 2h                                 | ANSI > B |              |
| Light<br>Xenon lamp at 650W/m² during 1 month                        | ANSI > B |              |