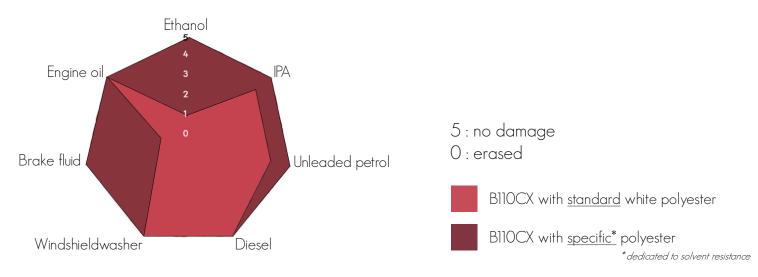

## **DURABILITY OF PRINTED IMAGE**

| TESTS                                                |                           | RESULTS                     | В | 110CX with standard matt w      | hite polyester |              |
|------------------------------------------------------|---------------------------|-----------------------------|---|---------------------------------|----------------|--------------|
| Smear + heat (.<br>Smear with car<br>(weight 1kg - 5 |                           | ANSI > B                    |   | Engine Oil                      | 250            |              |
| Heat (120°C)<br>Heat gradient                        | 3,6kgF/cm²                | No ink on the cotton fabric |   | Brake fluid 10 Windshieldwasher | 250            | March 2016 - |
| Scratch<br>50 back and fo                            | prwards with a rub tester | ANSI > B                    |   | Diesel Unleaded petrol          | 250            | V -          |
| Light<br>Xenon lamp at                               | 650W/m <sup>2</sup>       | ANSI A                      |   | IPA 120 Ethanol 40              |                |              |
| Water<br>24 hours in wat                             | er                        | ANSI A                      |   | Back & forwards until a begin   | ning of erase  |              |